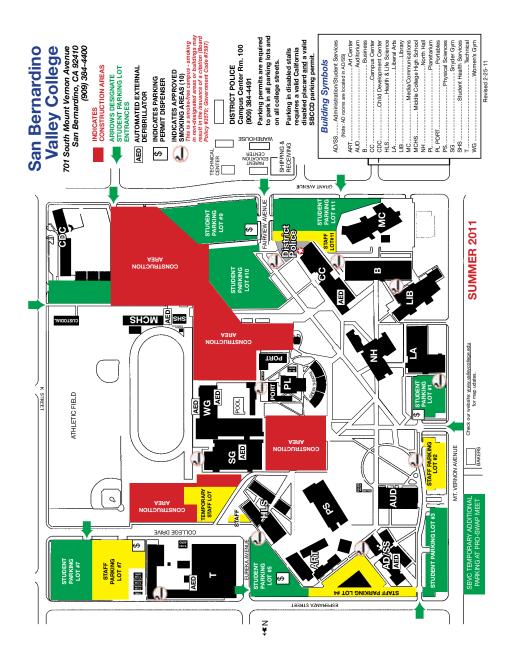

- 7:00 pm<br>Monday - Friday                                  |
| Student Life<br>(Picture taken for student ID card)<br>CC 128<br>384-4407               | 8:00 am - 5:00 pm<br>Monday - Friday                                     | 7:00 am - 6:00 pm<br>Monday - Thursday<br>Closed Friday                                                                       | 8:00 am - 7:00 pm<br>Monday - Thursday<br>8:00 am - 5:00 pm<br>Friday |
| Transfer & Career Center<br>AD/SS 203<br>384-4410                                       | 8:00 am - 5:00 pm<br>Monday - Thursday<br>8:00 am - 4:30 pm<br>Friday    | 7:00 am - 6:00 pm<br>Monday - Thursday<br>Closed Friday                                                                       | 8:00 am - 5:00 pm<br>Monday - Friday                                  |